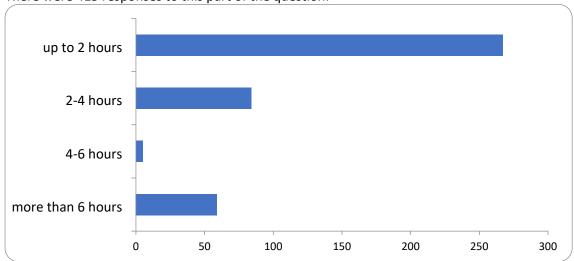

## 4: What length of stay do you usually require for parking in Peebles?

#### Length

There were 415 responses to this part of the question.

| Option            | Total | Percent |
|-------------------|-------|---------|
| up to 2 hours     | 267   | 64.34%  |
| 2-4 hours         | 84    | 20.24%  |
| 4-6 hours         | 5     | 1.20%   |
| more than 6 hours | 59    | 14.22%  |
| Not Answered      | 0     | 0.00%   |