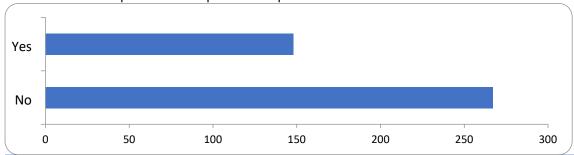

# 13: Do you think that parking charges across all car parks should be standardised, Monday to Saturday 08:30 to 5:00?

#### Standardised

There were 415 responses to this part of the question.

| Option       | Total | Percent |
|--------------|-------|---------|
| Yes          | 148   | 35.66%  |
| No           | 267   | 64.34%  |
| Not Answered | 0     | 0.00%   |