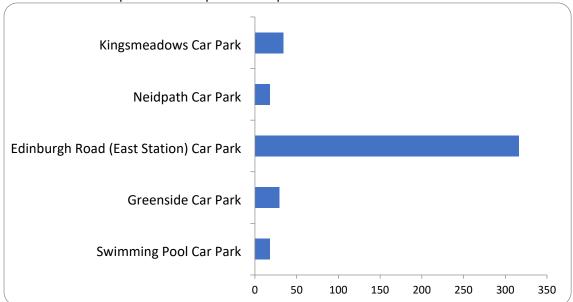

## 5: When in Peebles, which car park do you most frequently use?

**Car Park** 

There were 415 responses to this part of the question.

| Option                                 | Total | Percent |
|----------------------------------------|-------|---------|
| Kingsmeadows Car Park                  | 34    | 8.19%   |
| Neidpath Car Park                      | 18    | 4.34%   |
| Edinburgh Road (East Station) Car Park | 316   | 76.14%  |
| Greenside Car Park                     | 29    | 6.99%   |
| Swimming Pool Car Park                 | 18    | 4.34%   |
| Not Answered                           | 0     | 0.00%   |