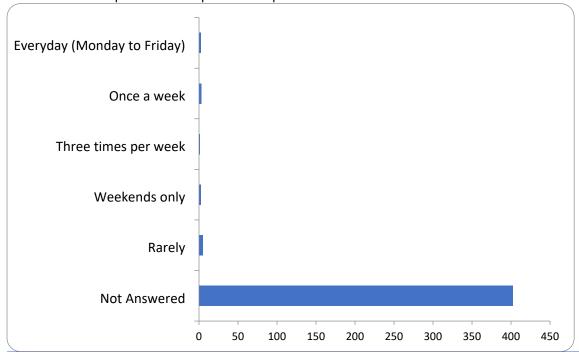

## 9: How often do you park and ride or car share in Peebles?

#### **Carshare frequency**

There were 13 responses to this part of the question.

| Option                      | Total | Percent |
|-----------------------------|-------|---------|
| Everyday (Monday to Friday) | 2     | 0.48%   |
| Once a week                 | 3     | 0.72%   |
| Twice a week                | 0     | 0.00%   |
| Three times per week        | 1     | 0.24%   |
| Four times per week         | 0     | 0.00%   |
| Weekends only               | 2     | 0.48%   |
| Rarely                      | 5     | 1.20%   |
| Never                       | 0     | 0.00%   |
| Not Answered                | 402   | 96.87%  |