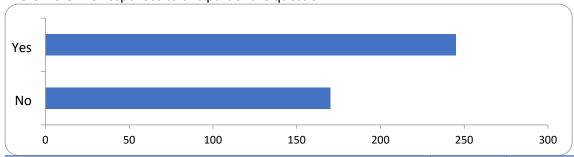

## 18: Would you like to see a taxi rank in Edinburgh Road Car Park?

## Taxi edinburgh road

| Option       | Total | Percent |
|--------------|-------|---------|
| Yes          | 245   | 59.04%  |
| No           | 170   | 40.96%  |
| Not Answered | 0     | 0.00%   |