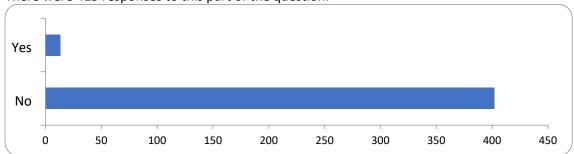

## 7: Do you park and ride or car share to/from Peebles?

#### Car share

There were 415 responses to this part of the question.

| Option       | Total | Percent |
|--------------|-------|---------|
| Yes          | 13    | 3.13%   |
| No           | 402   | 96.87%  |
| Not Answered | 0     | 0.00%   |