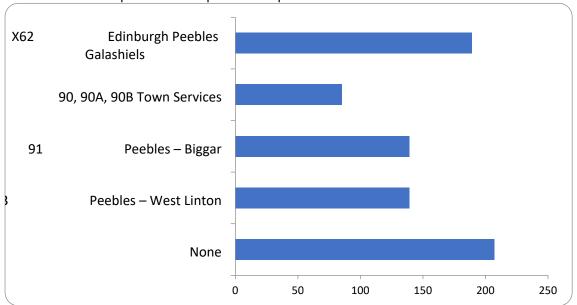

# 16: Which bus services, if any, would you like to see moved away from the Eastgate and into Edinburgh Road car park?

## This would mean the service would no longer stop at Eastgate

#### **Bus Services to be removed**

There were 415 responses to this part of the question.

| Option                           | Total | Percent |
|----------------------------------|-------|---------|
| X62 Edinburgh Peebles Galashiels | 189   | 45.54%  |
| 90, 90A, 90B Town Services       | 85    | 20.48%  |
| 91 Peebles – Biggar              | 139   | 33.49%  |
| 93 Peebles – West Linton         | 139   | 33.49%  |
| None                             | 207   | 49.88%  |
| Not Answered                     | 0     | 0.00%   |