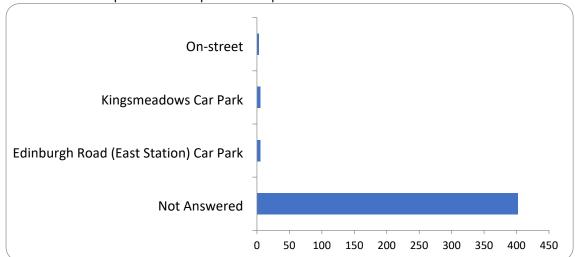

## 8: When you park and ride or car share in Peebles, where do you park?

#### Car share car park

| Option                | Total | Percent |
|-----------------------|-------|---------|
| On-street             | 3     | 0.72%   |
| Kingsmeadows Car Park | 5     | 1.20%   |

| Neidpath Car Park                      | 0   | 0.00%  |
|----------------------------------------|-----|--------|
| Edinburgh Road (East Station) Car Park | 5   | 1.20%  |
| Greenside Car Park                     | 0   | 0.00%  |
| Swimming Pool Car Park                 | 0   | 0.00%  |
| Not Answered                           | 402 | 96.87% |