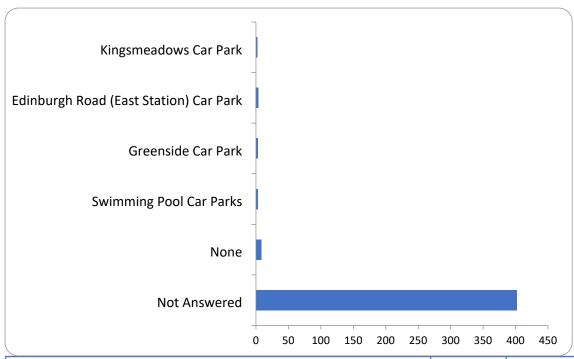

10: Considering car sharing, on weekdays, would you be in favour of paying to park in any of these car parks?

Willing to pay weekdays

There were 13 responses to this part of the question.

| Option                                 | Total | Percent |
|----------------------------------------|-------|---------|
| Kingsmeadows Car Park                  | 2     | 0.48%   |
| Neidpath Car Park                      | 0     | 0.00%   |
| Edinburgh Road (East Station) Car Park | 4     | 0.96%   |
| Greenside Car Park                     | 3     | 0.72%   |
| Swimming Pool Car Parks                | 3     | 0.72%   |
| None                                   | 8     | 1.93%   |
| Not Answered                           | 402   | 96.87%  |

# 11: Considering car sharing, on weekends, would you be in favour of paying to park in any of these car parks?

#### Willing to pay weekends

| Option                                 | Total | Percent |
|----------------------------------------|-------|---------|
| Kingsmeadows Car Park                  | 2     | 0.48%   |
| Neidpath Car Park                      | 0     | 0.00%   |
| Edinburgh Road (East Station) Car Park | 4     | 0.96%   |
| Greenside Car Park                     | 3     | 0.72%   |
| Swimming Pool Car Parks                | 3     | 0.72%   |
| None                                   | 8     | 1.93%   |
| Not Answered                           | 402   | 96.87%  |