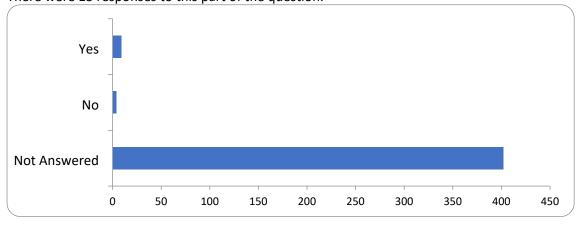

## 7: Do you park and ride or car share to/from Peebles?

#### Car share

There were 415 responses to this part of the question.

| Option       | Total | Percent |
|--------------|-------|---------|
| Yes          | 13    | 3.13%   |
| No           | 402   | 96.87%  |
| Not Answered | 0     | 0.00%   |