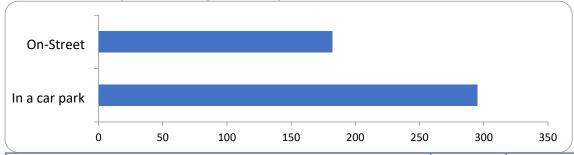

## 3: When in Peebles, I usually park

#### on/off

There were 415 responses to this part of the question.

| Option        | Total | Percent |
|---------------|-------|---------|
| On-Street     | 182   | 43.86%  |
| In a car park | 295   | 71.08%  |
| Not Answered  | 0     | 0.00%   |