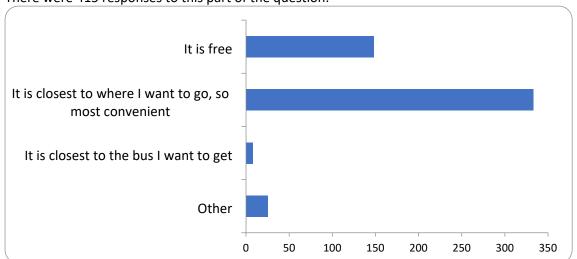

## 6: Why do you choose to park in this car park?

#### **Car Park Why**

| Option     | Total | Percent |
|------------|-------|---------|
| It is free | 148   | 35.66%  |

| It is closest to where I want to go, so most convenient | 333 | 80.24% |
|---------------------------------------------------------|-----|--------|
| It is closest to the bus I want to get                  | 8   | 1.93%  |
| Other                                                   | 25  | 6.02%  |
| Not Answered                                            | 0   | 0.00%  |