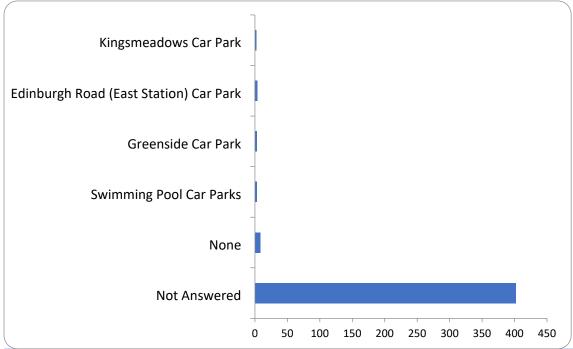

10: Considering car sharing, on weekdays, would you be in favour of paying to park in any of these car parks?

Willing to pay weekdays

There were 13 responses to this part of the question.

| Option                                 | Total | Percent |
|----------------------------------------|-------|---------|
| Kingsmeadows Car Park                  | 2     | 0.48%   |
| Neidpath Car Park                      | 0     | 0.00%   |
| Edinburgh Road (East Station) Car Park | 4     | 0.96%   |
| Greenside Car Park                     | 3     | 0.72%   |
| Swimming Pool Car Parks                | 3     | 0.72%   |
| None                                   | 8     | 1.93%   |
| Not Answered                           | 402   | 96.87%  |

# 11: Considering car sharing, on weekends, would you be in favour of paying to park in any of these car parks?

#### Willing to pay weekends

| Option                                 | Total | Percent |
|----------------------------------------|-------|---------|
| Kingsmeadows Car Park                  | 2     | 0.48%   |
| Neidpath Car Park                      | 0     | 0.00%   |
| Edinburgh Road (East Station) Car Park | 4     | 0.96%   |
| Greenside Car Park                     | 3     | 0.72%   |
| Swimming Pool Car Parks                | 3     | 0.72%   |
| None                                   | 8     | 1.93%   |
| Not Answered                           | 402   | 96.87%  |