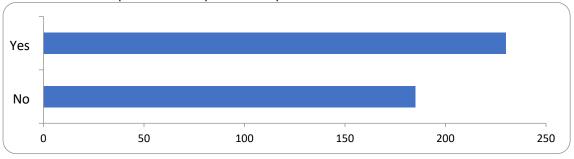

#### 17: Would you like the existing taxi rank to remain on Eastgate?

#### Taxi remain on eastgate

| Option       | Total | Percent |
|--------------|-------|---------|
| Yes          | 230   | 55.42%  |
| No           | 185   | 44.58%  |
| Not Answered | 0     | 0.00%   |