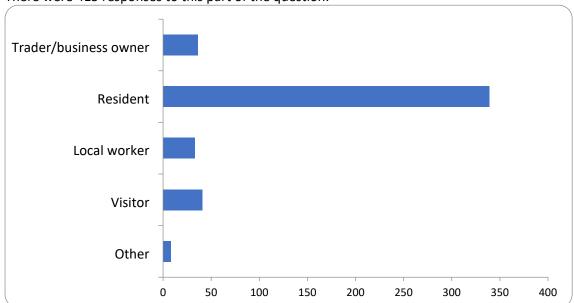

#### 2: I am responding as?

#### Responding

| Option                | Total | Percent |
|-----------------------|-------|---------|
| Trader/business owner | 36    | 8.67%   |
| Resident              | 339   | 81.69%  |
| Local worker          | 33    | 7.95%   |
| Visitor               | 41    | 9.88%   |
| Tourist               | 0     | 0.00%   |
| Other                 | 8     | 1.93%   |
| Not Answered          | 0     | 0.00%   |