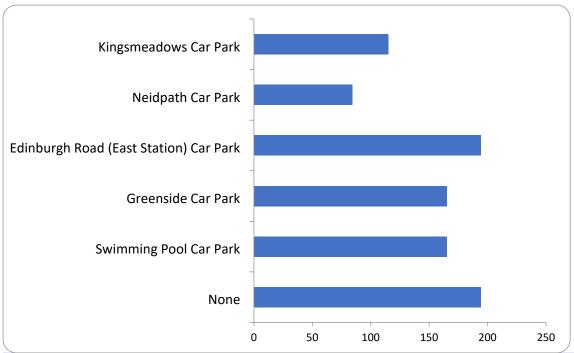

## 14: I think there should be car parking charges in the following Peebles car parks

#### Which car parks should charge

| Option                                 | Total | Percent |
|----------------------------------------|-------|---------|
| Kingsmeadows Car Park                  | 115   | 27.71%  |
| Neidpath Car Park                      | 84    | 20.24%  |
| Edinburgh Road (East Station) Car Park | 194   | 46.75%  |
| Greenside Car Park                     | 165   | 39.76%  |
| Swimming Pool Car Park                 | 165   | 39.76%  |
| None                                   | 194   | 46.75%  |
| Not Answered                           | 0     | 0.00%   |